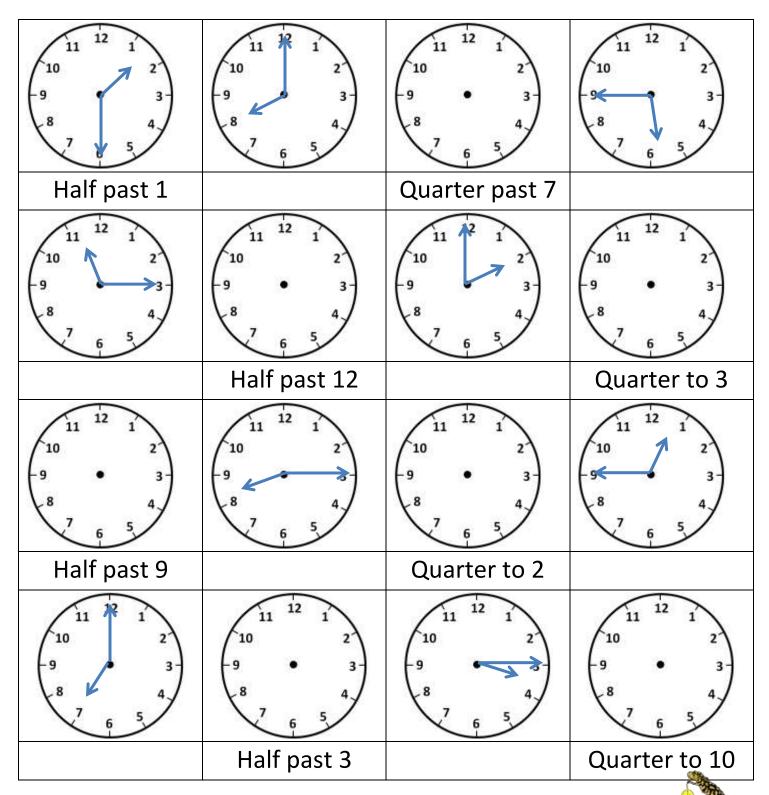

## TELLING THE TIME O'CLOCK, HALF AND QUARTER SHEET 5A

For each time, you need to either draw in the hands or write the time.

Name Date

## TELLING THE TIME O'CLOCK, HALF AND QUARTER SHEET 5A ANSWERS

| 11 12 1<br>10 2<br>9 3<br>8 4<br>5     | 11 12 1<br>10 2<br>9 3<br>8 4<br>7 6 5 | 11 12 1<br>10 2<br>9 3<br>8 4<br>7 6 5 | 11 12 1<br>10 2<br>9 3<br>8 4<br>7 6 5 |
|----------------------------------------|----------------------------------------|----------------------------------------|----------------------------------------|
| Half past 1                            | 8 o'clock                              | Quarter past 7                         | Quarter to 6                           |
| 11 12 1<br>10 2<br>9 3<br>8 4<br>7 6 5 | 11 12 1<br>10 2<br>9 3<br>8 4<br>7 5   | 11 12 1<br>10 2<br>9 3<br>8 4<br>7 6 5 | 11 12 1<br>10 2<br>3<br>8 4<br>7 6 5   |
| Quarter past 11                        | Half past 12                           | 2 o'clock                              | Quarter to 3                           |
| 11 12 1<br>10 2<br>9 3<br>8 4<br>7 6 5 | 11 12 1<br>10 2<br>9<br>8 4<br>7 6 5   | 11 12 1<br>10 2<br>3<br>8 4<br>7 6 5   | 11 12 1<br>10 2<br>9 3<br>8 4<br>7 6 5 |
| Half past 9                            | Quarter past 8                         | Quarter to 2                           | Quarter to 1                           |
| 11 12 1<br>10 2<br>9 3<br>8 4<br>7 6 5 | 11 12 1<br>10 2<br>9 3<br>8 4<br>7 6 5 | 11 12 1<br>10 2<br>9 8 4<br>7 6 5      | 11 12 1<br>10 2<br>3 3 4<br>7 6 5      |
| 7 o'clock                              | Half past 3                            | Quarter past 4                         | Quarter to 10                          |