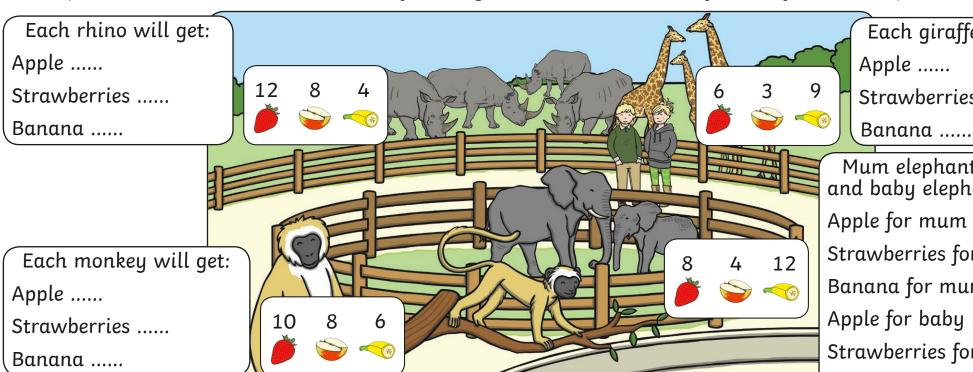

# Feeding Time at the Zoo

I can find fractions of a set of objects.

Help the twins to work out how much food to give each animal. Put objects on fraction strips to help you.

Each giraffe will get:

Strawberries .....

Mum elephant gets  $\frac{3}{4}$ and baby elephant gets  $\frac{1}{4}$ .

Apple for mum .....

Strawberries for mum .....

Banana for mum .....

Apple for baby .....

Strawberries for baby .....

Banana for baby .....

Challenge:

**plan**it

One monkey has 6 pieces of pear. How much did the twins need altogether to be able to feed both monkeys? Draw a picture on the back of the sheet to help you work it out.

Strawberries .....

Banana .....

Apple for baby .....

Banana for baby .....

Strawberries for baby .....

# Feeding Time at the Zoo

I can find fractions of a set of objects.

Help the twins to work out how much food to give each animal. Put objects on fraction strips to help you.