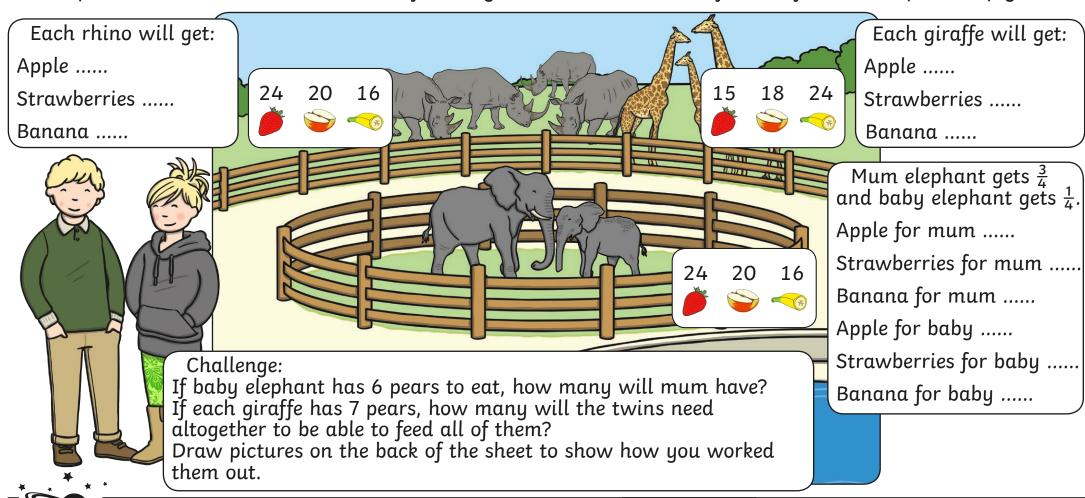

## Feeding Time at the Zoo

I can find fractions of a set of objects.

Help the twins to work out how much food to give each animal. Put objects on fraction strips to help you.

Each rhino will get: Each giraffe will get: Apple ..... Apple ..... 20 16 Strawberries ..... Strawberries ..... Banana ..... Banana ..... Mum elephant gets  $\frac{3}{4}$ and baby elephant gets  $\frac{1}{4}$ . Apple for mum ..... Strawberries for mum ..... Each monkey will get: Banana for mum ..... Apple .....

Challenge:

If baby elephant has 3 pears to eat, how many will mum have?

16

14

If each giraffe has 2 pears, how many will the twins need altogether to be able to feed all of them? Draw pictures on the back of the sheet to show how you worked them out.