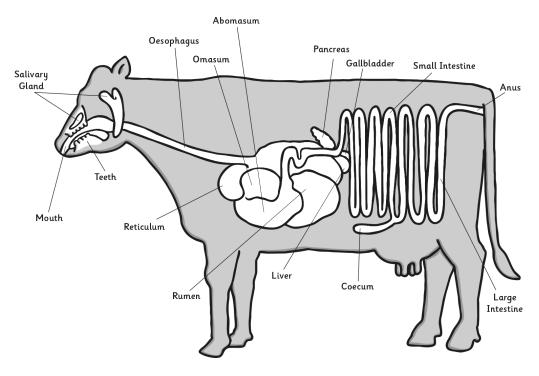

## Comparing Digestive Systems

Complete the following table:

Note: The Omasum, Abomasum, Reticulum and Rumen are the names of the cow's stomachs.

| Similar Parts of the Digestive System | Different Parts of the Digestive System |
|---------------------------------------|-----------------------------------------|
|                                       |                                         |
|                                       |                                         |
|                                       |                                         |
|                                       |                                         |

## Comparing Digestive Systems

Note: The Omasum, Abomasum, Reticulum and Rumen are the names of the cow's stomachs.

## Answer the following questions:

| What part          | of the digestive system do all three animals have in common?                                              |
|--------------------|-----------------------------------------------------------------------------------------------------------|
| What madigestive s | es the cow's digestive system different to both the human and bir<br>stems?                               |
|                    |                                                                                                           |
|                    | part of the bird's digestive system that is different to both the huma<br>gestive systems:                |
|                    | u think different animals have different digestive systems? (Explain you<br>giving at least two reasons): |
|                    |                                                                                                           |
|                    |                                                                                                           |