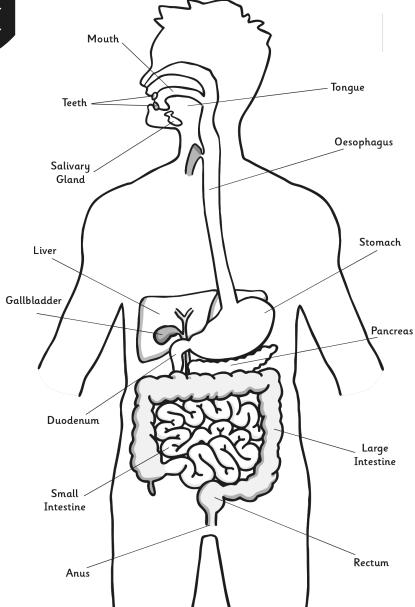

## Comparing Digestive Systems

Complete the following table:

Note: The Omasum, Abomasum, Reticulum and Rumen are the names of the cow's stomachs.

| Similar Parts of the Digestive System | Different Parts of the Digestive System |
|---------------------------------------|-----------------------------------------|
|                                       |                                         |
|                                       |                                         |
|                                       |                                         |
|                                       |                                         |

## Comparing Digestive Systems

Note: The Omasum, Abomasum, Reticulum and Rumen are the names of the cow's stomachs.

## Answer the following questions:

| What part          | of the digestive system do all three animals have in common?                                              |
|--------------------|-----------------------------------------------------------------------------------------------------------|
| What madigestive s | es the cow's digestive system different to both the human and bir<br>stems?                               |
|                    |                                                                                                           |
|                    | part of the bird's digestive system that is different to both the huma<br>gestive systems:                |
|                    | u think different animals have different digestive systems? (Explain you<br>giving at least two reasons): |
|                    |                                                                                                           |
|                    |                                                                                                           |