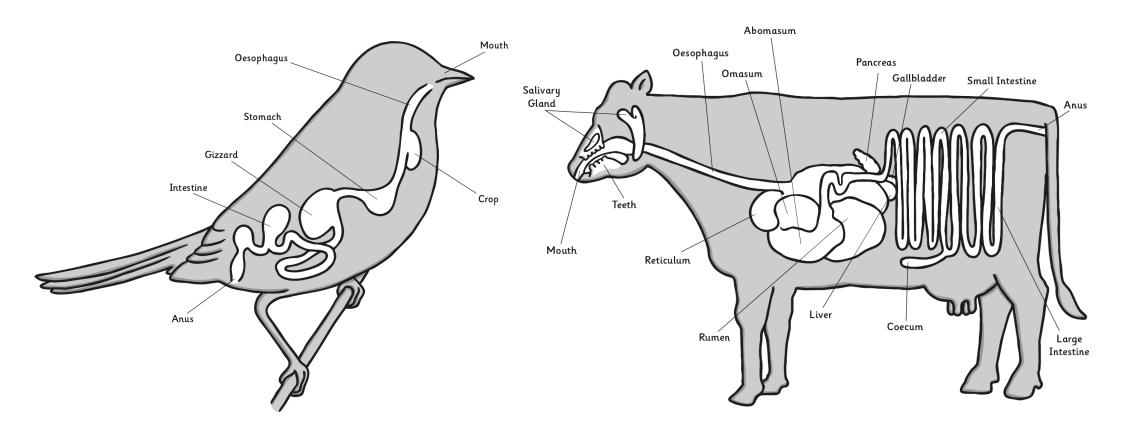

## Comparing Digestive Systems

Complete the following table:

Note: The Omasum, Abomasum, Reticulum and Rumen are the names of the cow's stomachs.

| Similar Parts of the Digestive System | Different Parts of the Digestive System |
|---------------------------------------|-----------------------------------------|
|                                       |                                         |
|                                       |                                         |
|                                       |                                         |
|                                       |                                         |

## Comparing Digestive Systems

Note: The Omasum, Abomasum, Reticulum and Rumen are the names of the cow's stomachs.

## Answer the following questions:

| What part          | of the digestive system do all three animals have in common?                                              |
|--------------------|-----------------------------------------------------------------------------------------------------------|
| What madigestive s | es the cow's digestive system different to both the human and bir<br>stems?                               |
|                    |                                                                                                           |
|                    | part of the bird's digestive system that is different to both the huma<br>gestive systems:                |
|                    | u think different animals have different digestive systems? (Explain you<br>giving at least two reasons): |
|                    |                                                                                                           |
|                    |                                                                                                           |