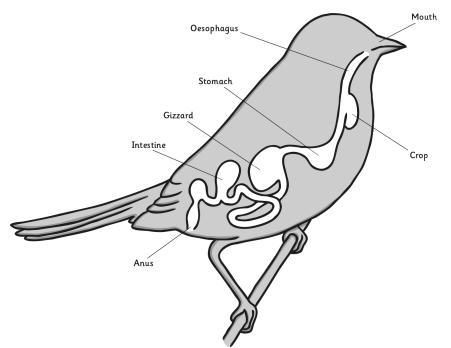

## Answer the following questions:

| What part          | of the digestive system do all three animals have in common?                                              |
|--------------------|-----------------------------------------------------------------------------------------------------------|
| What madigestive s | es the cow's digestive system different to both the human and bir<br>stems?                               |
|                    |                                                                                                           |
|                    | part of the bird's digestive system that is different to both the huma<br>gestive systems:                |
|                    | u think different animals have different digestive systems? (Explain you<br>giving at least two reasons): |
|                    |                                                                                                           |
|                    |                                                                                                           |