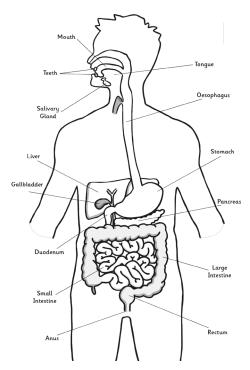

## Comparing Digestive Systems

Complete the following table:

Note: The Omasum, Abomasum, Reticulum and Rumen are the names of the cow's stomachs.

| Similar Parts of the Digestive System | Different Parts of the Digestive System |
|---------------------------------------|-----------------------------------------|
|                                       |                                         |
|                                       |                                         |
|                                       |                                         |
|                                       |                                         |

## Answer the following questions:

| What part          | of the digestive system do all three animals have in common?                                              |
|--------------------|-----------------------------------------------------------------------------------------------------------|
| What madigestive s | es the cow's digestive system different to both the human and bir<br>stems?                               |
|                    |                                                                                                           |
|                    | part of the bird's digestive system that is different to both the huma<br>gestive systems:                |
|                    | u think different animals have different digestive systems? (Explain you<br>giving at least two reasons): |
|                    |                                                                                                           |
|                    |                                                                                                           |