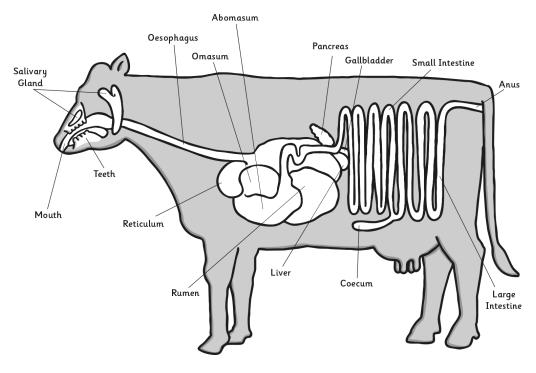

## Comparing Digestive Systems

Complete the following table:

Note: The Omasum, Abomasum, Reticulum and Rumen are the names of the cow's stomachs.

| Similar Parts of the Digestive System | Different Parts of the Digestive System |
|---------------------------------------|-----------------------------------------|
|                                       |                                         |
|                                       |                                         |
|                                       |                                         |
|                                       |                                         |

## Comparing Digestive Systems

Note: The Omasum, Abomasum, Reticulum and Rumen are the names of the cow's stomachs.

## Answer the following questions:

| What part          | of the digestive system do all three animals have in common?                                              |
|--------------------|-----------------------------------------------------------------------------------------------------------|
| What madigestive s | es the cow's digestive system different to both the human and bir<br>stems?                               |
|                    |                                                                                                           |
|                    | part of the bird's digestive system that is different to both the huma<br>gestive systems:                |
|                    | u think different animals have different digestive systems? (Explain you<br>giving at least two reasons): |
|                    |                                                                                                           |
|                    |                                                                                                           |