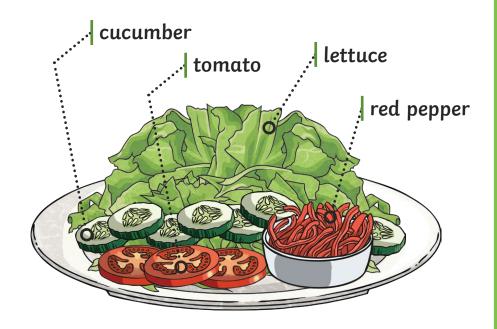

cucumber tomato lettuce red pepper

Sophie says that this meal provides all the nutrients that humans need to be healthy.

Do you agree?

Explain your reasons and any additions or changes you would make to this meal.

Sophie says that this meal provides all the nutrients that humans need to be healthy.

Do you agree?

Explain your reasons and any additions or changes you would make to this meal.

## Reasoning Card (1)

Sophie says that this meal provides all the nutrients that humans need to be healthy.

Do you agree?

Explain your reasons and any additions or changes you would make to this meal.

## Example answer:

Accept any answer which refers to the meal providing many of the nutrients needed to be healthy but not all of them. e.g This meal provides vitamins, minerals, water, some limited carbohydrates and some fibre. However, this meal does not provide all of the nutrients that humans need because protein and fat as well as more carbohydrates are also needed.