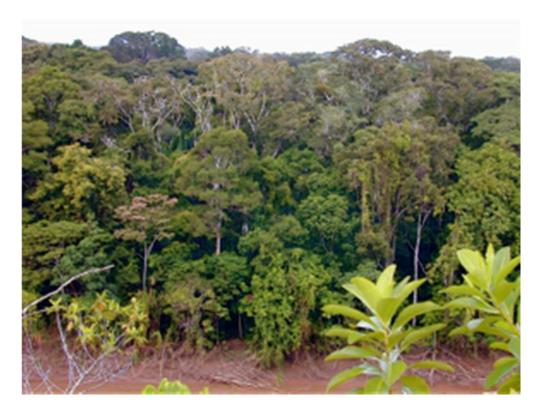

## The layers of the rainforest

Can you see the different layers in the photograph above and compare them with the picture below? Discuss the pictures with your partner.

© Original resource copyright Hamilton Trust, who give permission for it to be adapted as wished by individual users. We refer you to our warning, at the foot of the block overview, about links to other websites.