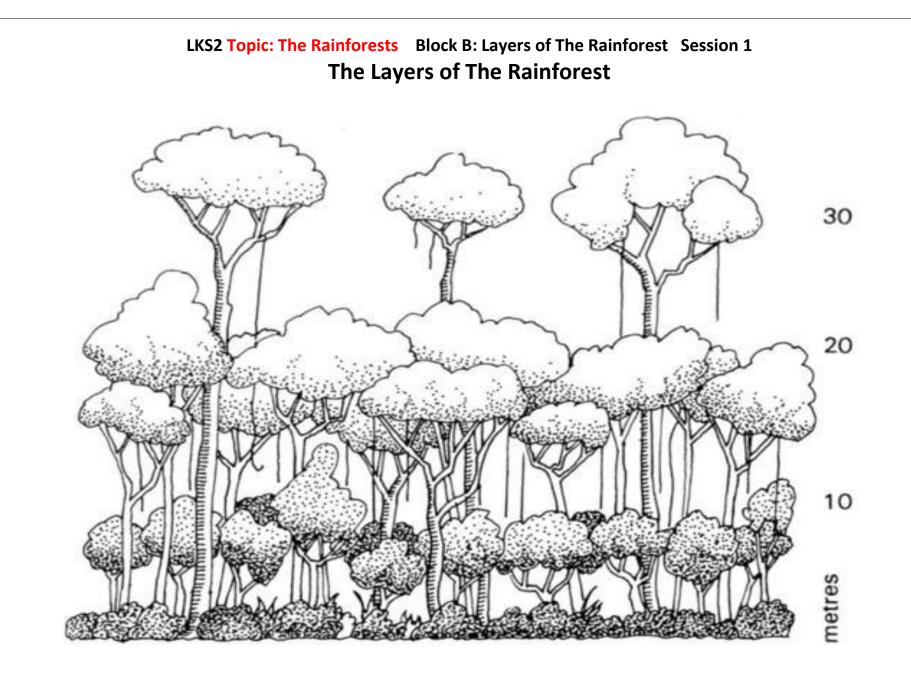

LKS2 Topic: The Rainforests Block B: Layers of The Rainforest Session 1

## LKS2 Topic: The Rainforests Block B: Layers of The Rainforest Session 1

Images to match and sort

Cut and match these images to the four layers of the rainforest -

The Emergent Layer, The Canopy, The Understory Layer and The Forest Floor.