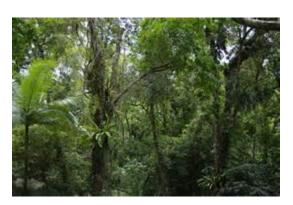

## LKS2 Topic: The Rainforests Block B: Layers of The Rainforest Session 1

Images to match and sort

Cut and match these images to the four layers of the rainforest -

The Emergent Layer, The Canopy, The Understory Layer and The Forest Floor.