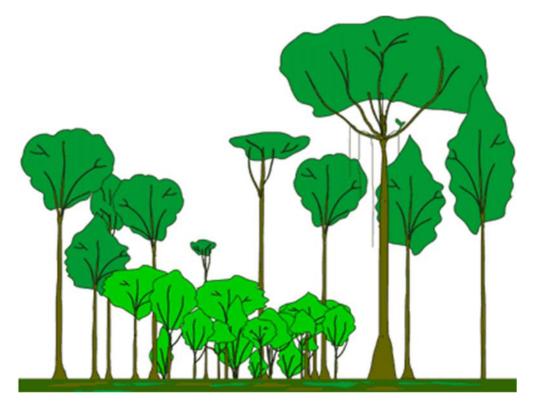

## The layers of the rainforest

Can you see the different layers in the photograph above and compare them with the picture below? Discuss the pictures with your partner.

© Original resource copyright Hamilton Trust, who give permission for it to be adapted as wished by individual users. We refer you to our warning, at the foot of the block overview, about links to other websites.