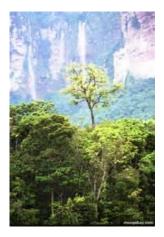

## LKS2 Topic: The Rainforests Block B: Layers of The Rainforest Session 1

Images to match and sort

Cut and match these images to the four layers of the rainforest -

The Emergent Layer, The Canopy, The Understory Layer and The Forest Floor.