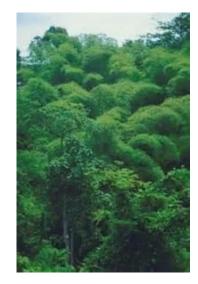

## The layers of the rainforest

Can you see the different layers in the photograph above and compare them with the picture below? Discuss the pictures with your partner.

© Original resource copyright Hamilton Trust, who give permission for it to be adapted as wished by individual users. We refer you to our warning, at the foot of the block overview, about links to other websites.