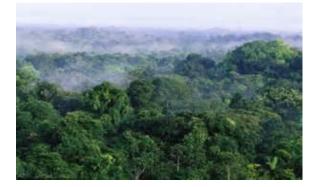

## LKS2 Topic: The Rainforests Block B: Layers of The Rainforest Session 1

Images to match and sort

Cut and match these images to the four layers of the rainforest -

The Emergent Layer, The Canopy, The Understory Layer and The Forest Floor.