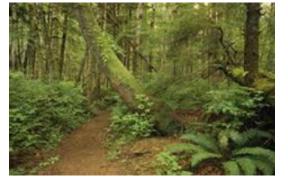

## The layers of the rainforest

Can you see the different layers in the photograph above and compare them with the picture below? Discuss the pictures with your partner.

© Original resource copyright Hamilton Trust, who give permission for it to be adapted as wished by individual users. We refer you to our warning, at the foot of the block overview, about links to other websites.