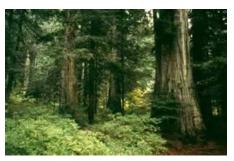

## The layers of the rainforest

Can you see the different layers in the photograph above and compare them with the picture below? Discuss the pictures with your partner.

© Original resource copyright Hamilton Trust, who give permission for it to be adapted as wished by individual users. We refer you to our warning, at the foot of the block overview, about links to other websites.